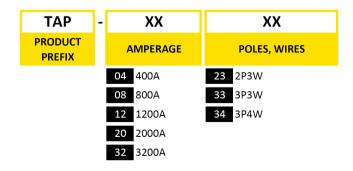

in a single enclosure. Each unit comes factory tested and ready to install in your building. The Tap Box's compact design and mechanical lug connection options allow the user a flexible installation. The unit is top/bottom feed ready, but can accommodate side entry as well.

### **APPLICATIONS**

Load Bank Testing Connections Switchgear Connections Generator Connections

## **BENEFITS**

Mechanical lug connections UL 50 listed enclosure Corrosion resistance Easy installation

# **LUG CONFIGURATIONS**

400A-800A

LINE SIDE: (2) #6-250MCM AND (2) #4-600MCM PER POLE LOAD SIDE: (2) #6-250MCM AND (2) #4-600MCM PER POLE \*CAN CONNECT (2) 1/0-250MCM IN LIEU OF (1) #4-600MCM

1200A-3200A LINE SIDE: (8) #2-600MCM PER POLE LOAD SIDE: (8) #2-600MCM PER POLE







#### **TAPBOX PART NUMBER SCHEMA**