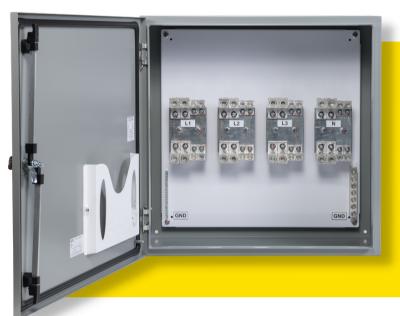

# **TAPBOX**

#### POWER DISTRIBUTION

The Power Assemblies Electrical Tap Box allows for versatile connections of multiple electrical circuits in a single enclosure. Each unit comes factory tested and ready to install in your building. The Tap Box's compact design and mechanical lug connection options allow the user a flexible installation. The unit is top/bottom feed ready, but can accommodate side entry as well.

## **BENEFITS**

Mechanical lug connections UL 50 listed enclosure Corrosion resistance Easy installation