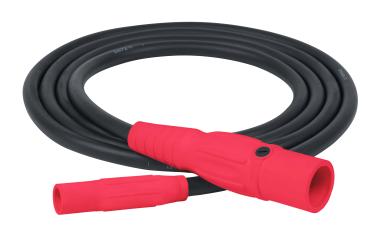

#### **Overview**

Power Assemblies turn around cable assemblies provide customers a clean, safe and easy way to step up or down cable and connector sizes for portable power applications that use camlock connections. The cables are made from stage cable (Type SC) and the inline camlocks are either Series 16 or Series 15. The turnarounds come in standard lengths of 3, 5, and 10 feet.

### Features and Benefits

- ➤ 150A Maximum Current Rating
- Outdoor Rated
- > Flexible Cable
- Camlock connector
- Stepping Up or Down Cable and Connector Sizes in Portable Power Applications that use Camlock Connections