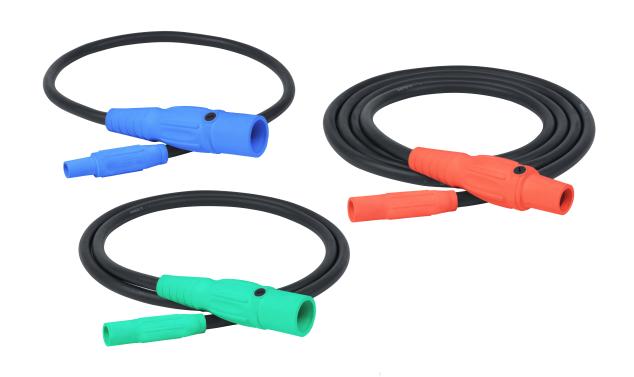

#### **Overview**

Power Assemblies turn around cable assemblies provide customers a clean, safe and easy way to step up or down cable and connector sizes for portable power applications that use camlock connections. The cables are made from stage cable (Type SC) and the inline camlocks are either Series 16 or Series 15. The turnarounds come in standard lengths of 3, 5, and 10 feet.

### Features and Benefits

- ➤ 150A Maximum Current Rating
- Outdoor Rated
- > Flexible Cable
- Camlock connector
- Stepping Up or Down Cable and Connector Sizes in Portable Power Applications that use Camlock Connections