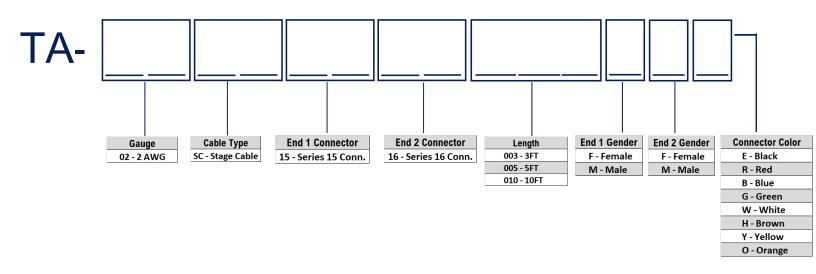

# PART NUMBER BUILDER

Power Assemblies, LLC (702)-364-6264 7575 W. Sunset Rd. Suite 140 Las Vegas, NV 89113