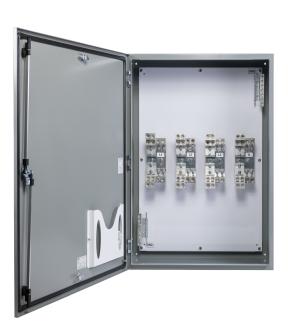

## Overview

Power Assemblies' newest product addition allows for versatile connections of multiple electrical circuits in a single enclosure. The Electrical Tapbox comes in (5) five different amperages and rated NEMA 12/4. Each unit comes factory tested and ready to install in your building to help you power what matters. The tapbox's compact design and mechanical lug connection options allow the user a flexible installation. The unit is top/bottom feed ready but can accommodate side entry as well.

## Features and Benefits

ANSI-61 gray powder coated 0.075

carbon steel for long life and corro-

sion resistance

cUL 50 listed enclosure

4

Top and bottom facing lugs make installation a breeze

Five different size units from 400A to 3000A to meet your facility's needs

NEMA 12/4 enclosure with foam gasket and recessed hinge suitable for wind-driven rain applications