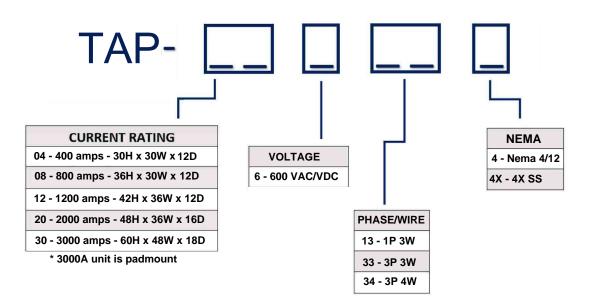

## ELECTRICAL TAPBOX

Mechanical Lug Connection Type Electrical Tapboxes

## **Industries and Applications**

| ТАРВОХ |             |                             | LINE                    |                                                 |                             | LOAD                    |                                                 |                             |
|--------|-------------|-----------------------------|-------------------------|-------------------------------------------------|-----------------------------|-------------------------|-------------------------------------------------|-----------------------------|
| No.    | Part Number | Enclosure Size<br>H x W x D | TA-250<br>(1) 6-250 MCM | TA-500-S<br>(1) 4-600 MCM or<br>(2) 1/0-250 MCM | PB4-600-2N<br>(4) 2-600 MCM | TA-250<br>(1) 6-250 MCM | TA-500-S<br>(1) 4-600 MCM or<br>(2) 1/0-250 MCM | PB4-600-2N<br>(4) 2-600 MCM |
| 1      | TAP-046134  | 30x30x12                    | 2                       | 2                                               |                             | 2                       | 2                                               |                             |
| 2      | TAP-046134X | 30x30x12                    | 2                       | 2                                               |                             | 2                       | 2                                               |                             |
| 3      | TAP-046334  | 30x30x12                    | 2                       | 2                                               |                             | 2                       | 2                                               |                             |
| 4      | TAP-046334X | 30x30x12                    | 2                       | 2                                               | 0                           | 2                       | 2                                               |                             |
| 5      | TAP-046344  | 30x30x12                    | 2                       | 2                                               | 0                           | 2                       | 2                                               |                             |
| 6      | TAP-046344X | 30x30x12                    | 2                       | 2                                               |                             | 2                       | 2                                               |                             |
| 7      | TAP-086134  | 36x30x12                    | 2                       | 2                                               |                             | 2                       | 2                                               |                             |
| 8      | TAP-086134X | 36x30x12                    | 2                       | 2                                               |                             | 2                       | 2                                               |                             |
| 9      | TAP-086334  | 36x30x12                    | 2                       | 2                                               |                             | 2                       | 2                                               |                             |
| 10     | TAP-086334X | 36x30x12                    | 2                       | 2                                               |                             | 2                       | 2                                               |                             |
| 11     | TAP-086344  | 36x30x12                    | 2                       | 2                                               |                             | 2                       | 2                                               |                             |
| 12     | TAP-086344X | 36x30x12                    | 2                       | 2                                               | 0                           | 2                       | 2                                               |                             |
| 13     | TAP-126334  | 42x36x12                    |                         | 2                                               | 1                           |                         | 2                                               | 1                           |
| 14     | TAP-126334X | 42x36x12                    |                         | 2                                               | 1                           |                         | 2                                               | 1                           |
| 15     | TAP-126344  | 42x36x12                    | en.                     | 2                                               | 1                           |                         | 2                                               | 1                           |
| 16     | TAP-126344X | 42x36x12                    | 55<br>29                | 2                                               | 1                           |                         | 2                                               | 1                           |
| 17     | TAP-206334  | 48x36x16                    | 3                       |                                                 | 2                           |                         |                                                 | 2                           |
| 18     | TAP-206334X | 48x36x16                    | 3                       |                                                 | 2                           | 6                       | 3                                               | 2                           |
| 19     | TAP-206344  | 48x36x16                    | a).                     | 8                                               | 2                           |                         | 2                                               | 2                           |
| 20     | TAP-206344X | 48x36x16                    |                         |                                                 | 2                           |                         |                                                 | 2                           |
| 21     | TAP-306334  | 60x48x18                    |                         | 1                                               | 2                           |                         |                                                 | 2                           |
| 22     | TAP-306334X | 60x48x18                    |                         |                                                 | 2                           |                         |                                                 | 2                           |
| 23     | TAP-306344  | 60x48x18                    |                         |                                                 | 2                           |                         |                                                 | 2                           |
| 24     | TAP-306344X | 60x48x18                    | 3                       |                                                 | 2                           |                         |                                                 | 2                           |

\*3000 amp unit is padmount

Power Assemblies, LLC (702)-364-6264 7575 W. Sunset Rd. Suite 140 Las Vegas, NV 89113

INFO@POWERASSEMBLIES.COM