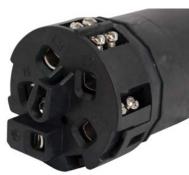

## Pin & sleeve plugs features & benefits

Engineered thermoplastic material improves cold impact performance for 60A & 100A devices

Nickel plated pins offer long life corrosion protection

Threaded NPT cable entry provides efficient means of attaching flexible conduit or wire mesh grips

Pins fully shrouded for mechanical protection; lockout hole for plugs

Tapered wiring pockets to ease insertion of stranded wire; deep pockets with clear markings keep bare conductors isolated