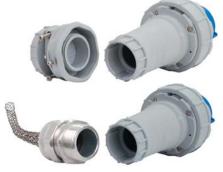

## Pin & sleeve plugs features & benefits

Engineered thermoplastic material improves cold impact performance for 60A & 100A devices

Nickel plated pins offer long life corrosion protection

Threaded NPT cable entry provides efficient means of attaching flexible conduit or wire mesh grips