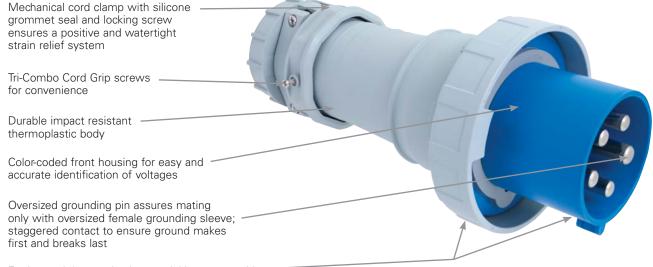

## Pin & sleeve plugs features & benefits

Engineered thermoplastic material improves cold impact performance for 60A & 100A devices

Nickel plated pins offer long life corrosion protection

Threaded NPT cable entry provides efficient means of attaching flexible conduit or wire mesh grips

Pins fully shrouded for mechanical protection; lockout hole for plugs

Tapered wiring pockets to ease insertion of stranded wire; deep pockets with clear markings keep bare conductors isolated