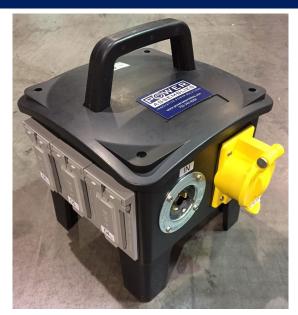

Power Assemblies' Beetle Box is a portable, stackable, power distribution center built for maximum functionality. The Beetle Box's rugged non-metallic construction and GFI circuit protection provide safety and durability in any environment. The Beetle Box is the perfect solution for anyone looking for a stronger, safer, and portable way to distribute power at their jobsite.

## FEATURES & BENEFITS

Non-metallic Enclosure

Lightweight Stackable Construction

UL 1640 Listed

Branch Circuit Breakers

NEMA 3R Outdoor Rated